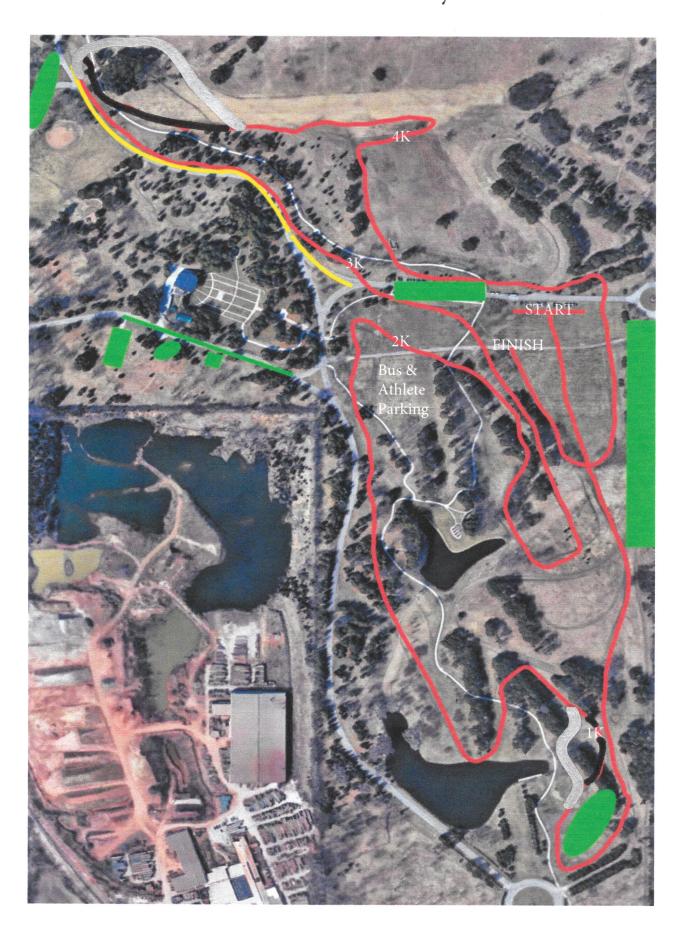

## Lincoln Lutheran Invitational Cross Country Meet

DATE: Thursday, September 29<sup>th</sup>, 2022

PLACE: Pioneers Park, West Van Dorn, Lincoln, NE (North Entrance). The

races will start and finish opposite the sled hill (north of Pinewood

## Pioneers Park Cross Country Course