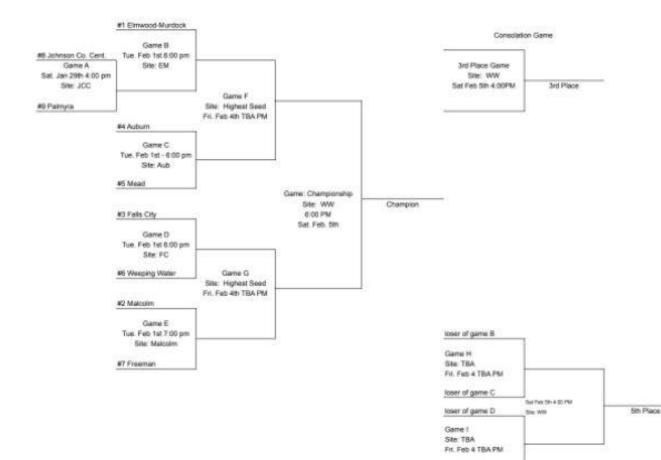

loser of game E

Seeding Points #1 Elmwood-Murdock 47,287 43.412 #2 Maicoint #3 Falls City 42,500 #4 Aubum 41,813 #5 Mead 41.685 #5 Weeping Water 39,254 #7 Freeman 38.733 #8 Johnson Co. Cent. 38.099

55.643

#9 Palmyra

| #  | Name                | Gr. | Ht.   |
|----|---------------------|-----|-------|
| 2  | Leah Grant          | 12  | 5'7"  |
| 3  | MaKenna Turner      | 10  | 5′5″  |
| 5  | Harmony Franke      | 12  | 5'10" |
| 10 | Melody Billings     | 12  | 5′5″  |
| 11 | McKenzie Mott       | 12  | 5'4"  |
| 12 | Jamisyn Kirkpatrick | 10  | 5'7"  |
| 15 | Ella Matteen        | 11  | 5'7"  |
| 21 | Mikelle Mott        | 12  | 5'4"  |
| 22 | Olivia Swanson      | 11  | 5'7"  |
| 24 | Sydney Binder       | 10  | 5'4"  |
| 25 | Addy Maddox         | 10  | 5'6"  |
| 30 | Mackenzie Stanley   | 10  | 5'8"  |
| 32 | Zoe Baltensperger   | 10  | 5'8"  |
| 42 | Jaeleigh Darnell    | 12  | 5'8"  |
|    |                     |     |       |